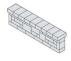

# Lakeland and Riverland seatwalls create privacy and define your outdoor living space...

Seatwalls transform your outdoor living area into something special, adding both flair and functionality. Plus, the easy to estimate six foot lengths make planning your project a breeze. The Riverland seatwall is just like Lakeland only it's designed to turn a eight foot radius without making any outs.

## Standard Features:

- Easy to assemble, course-by-course instructions
- · Concrete pre-cut and sized to fit
- · Super-Stik adhesive included
- Rockwood's multi-piece Lakeland and Riverland wall systems

No cutting, no guessing, no hassles - no problem!

### Necessories Lakeland and Riverland Seatwalls:



#### LAKELAND SEATWALL

6° L x 8" W x 20" H \$350 msrp



#### RIVERLAND SEATWALL

6"L x 8" W x 20" H Builds a 8 foot radius \$350 msrp

## For more information:

Cathy Haggerty chaggerty@rockwoodwalls.com Office: 507-529-2871

Direct: 507-535-3501



Copyright 2010. All Rights Reserved. Made wortheasts under locrose from Rodwood Rationing Walls, Inc. US and international patters issued and ponding. This information has been prepared for the hondest of counters interested in Rodwood Rationing Wall products. It was enviewed carefully plot to publishers. Rodwood assumes no liability for the accuracy or completeness. Final determination of the suitability of any information or material for the use contemplated or for its marrier of use, is the dair lengthmistly of the user. OTHIS