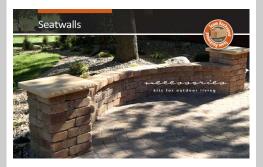

# Lakeland and Riverland seatwalls create privacy and define your outdoor living space...

Seatwalls transform your outdoor living area into something special, adding both flair and functionality. Plus, the easy to estimate six foot lengths make planning your project a breeze. The Riverland seatwall is just like Lakeland only it's designed to turn a eight foot radius without making any outs.

## Standard Features:

- Easy to assemble, course-by-course instructions
- · Concrete pre-cut and sized to fit
- · Super-Stik adhesive included
- Rockwood's multi-piece Lakeland and Riverland wall systems

No cutting, no guessing, no hassles - no problem!